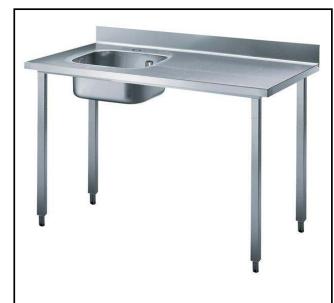

Work Table with left/hand bowl and upstand, 1200mm

#### Item No.

Worktop in 304 AISI stainless steel with upturned edges and under panel made of sound deadening material. Rear upstand h=100mm. Bowl 400x400mm. Square section legs 40x40mm in 304 AISI stainless steel with adjustable feet.

### Construction

- Single-pressed bowl AISI 304 stainless steel bowl with overflow pipe and drain hole.
- 40 mm worktop in 304 AISI stainless steel.
- Wide range of taps are available to suit every need.
- Constructed entirely in stainless steel to offer maximum durability.
- Delivered in knock-down package.