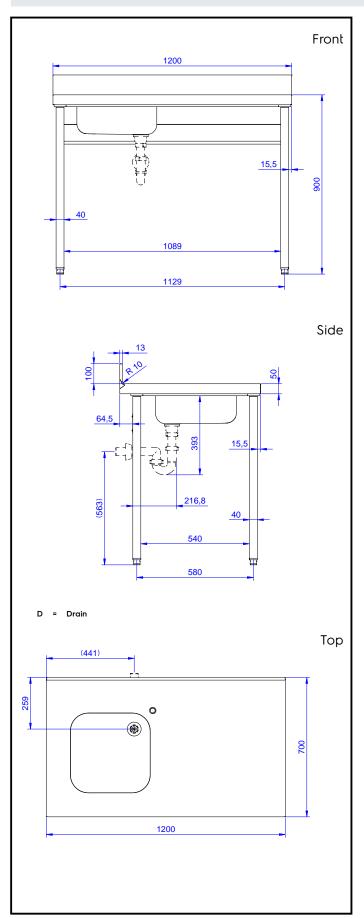

# **Key Information:**

External dimensions, Width:

132853 (BTD12L7N)

External dimensions, Depth:

External dimensions, Height:

Upstand Dimensions, Height:

Upstand Dimensions, Depth:

Upstand Dimensions, Radius:

Bowls number

1200 mm

900 mm
100 mm
13 mm
R=10

Bowl dimensions 400x400xH200

Worktop thickness: 50 mm Net weight: 30 kg